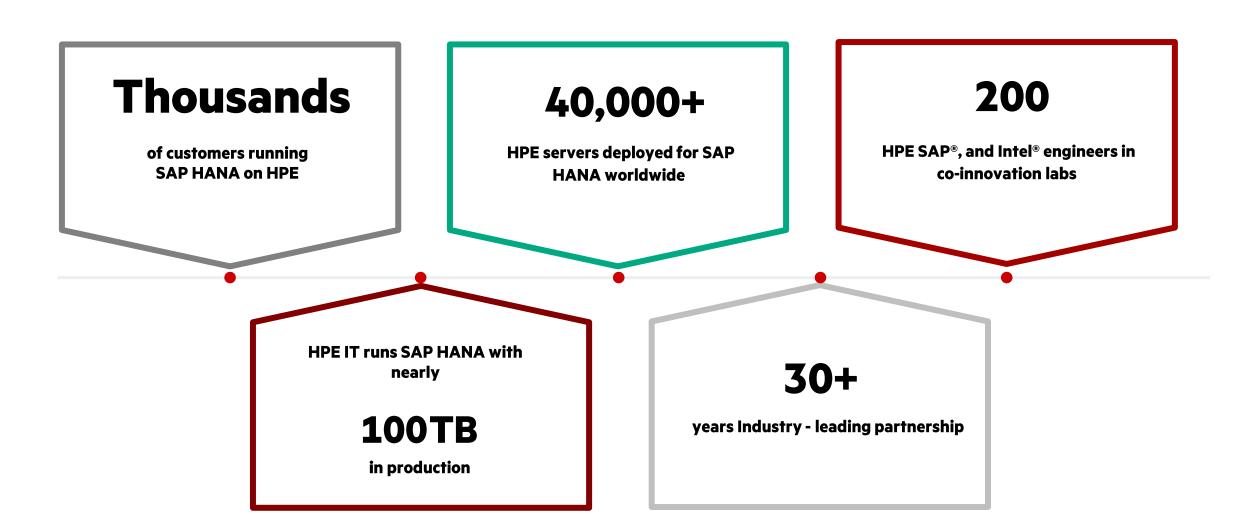

### **Unrivalled expertise**

HPE has delivered thousands of servers for SAP HANA workloads.