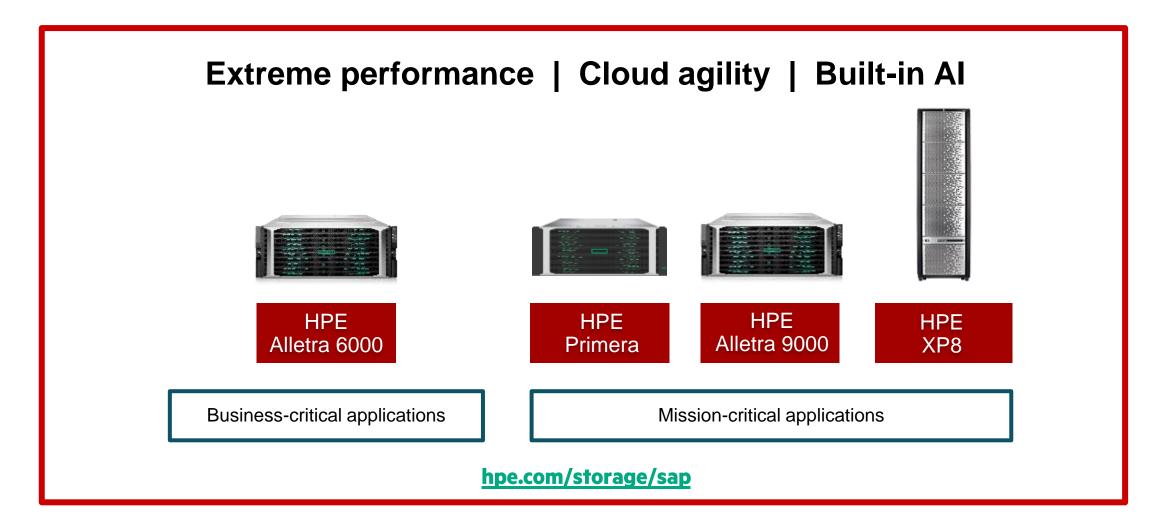

#### Storage

To ensure your persistent data is always on and always available—use HPE Storage. HPE Primera has a 100% availability guarantee, and HPE Nimble Storage Storage has a measured 6'9s of uptime

**HPE Primera** 

HPE Nimble Storage Storage

## Optimal all-flash and hybrid storage for SAP HANA

Storage tier