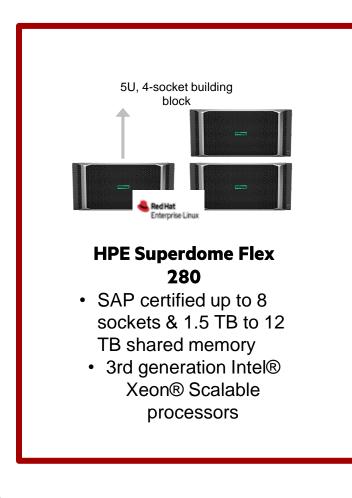

#### **Database tier**

To power the database tier **HPE Superdome Flex 280 and HPE Superdome Flex** feature a unique modular architecture that equips environments of all sizes
The reliable **HPE ProLiant DL560** is also an option

HPE Superdome Flex 280 2-8s / 1.5-12 TB

Red Hat Enterprise Linux

HPE Superdome Flex

4–32s / 1.5–24 TB