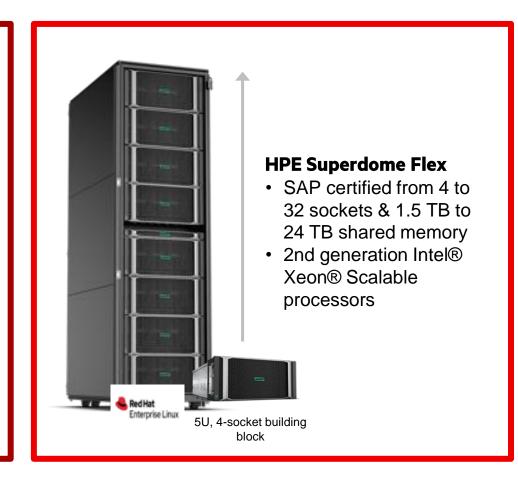

#### **Database tier**

To power the database tier **HPE Superdome Flex 280 and HPE Superdome Flex** feature a unique modular architecture that equips environments of all sizes
The reliable **HPE ProLiant DL560** is also an option

HPE Superdome Flex 280 2-8s / 1.5-12 TB

Red Hat Enterprise Linux

HPE Superdome Flex

4–32s / 1.5–24 TB

#### #1

- In scale-up and scale-out capacity
- Unique modular architecture
- Extreme RAS technology
- World-record system performance

hpe.com/superdome