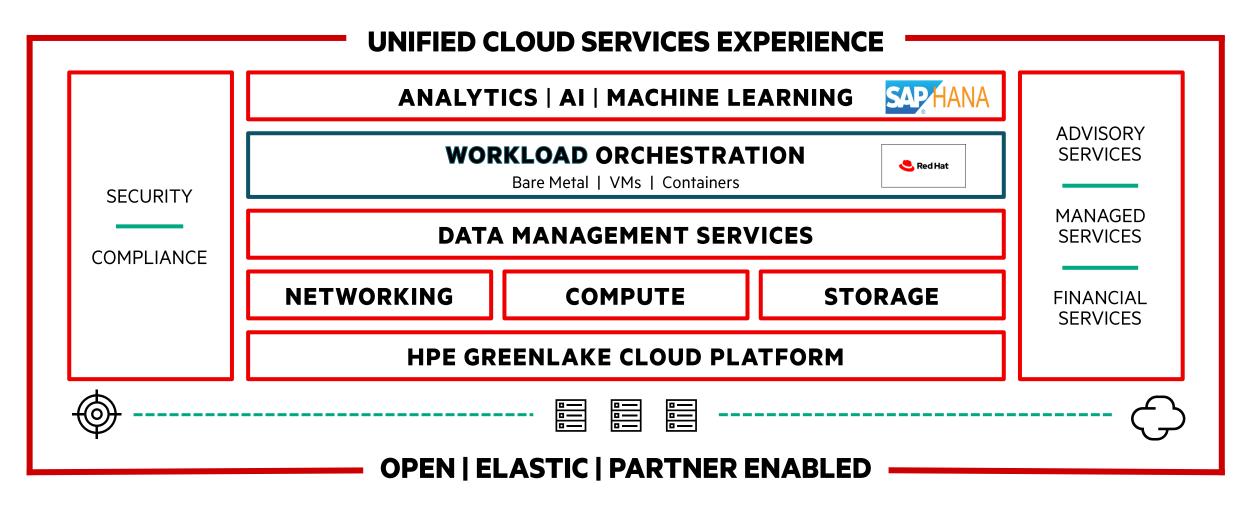

# Two companies, one vision for open hybrid cloud, working together for you

HPE GreenLake with Red Hat Open Hybrid Cloud offers the best of both worlds.

HPE GreenLake brought cloud economics to you from edge to cloud.

Red Hat Open Hybrid Cloud is a truly scalable platform that seamlessly runs workloads on any footprint at scale.

# Three Experience Categories of The GreenLake Cloud Portfolio Red Hat is compatible / integrated in every HPE Greenlake configuration

#### **Greenlake Cloud Services**

HPE branded private cloud solutions.

Red Hat OpenShift Container
Platform can be placed on top of
the solution

## GreenLake ISV-Optimized Solutions

ISV branded private cloud solutions.

HPE Greenlake for Red Hat OpenShift Container Platform

#### **GreenLake Custom Services**

Can use all software in the HPE | Red Hat contract

Customer can bring their own license (BYOL) which is compatible with HPE Greenlake, or

Customer can purchase Red Hat licenses through HPE and they can be integrated with HPE Greenlake (operationally and financially)