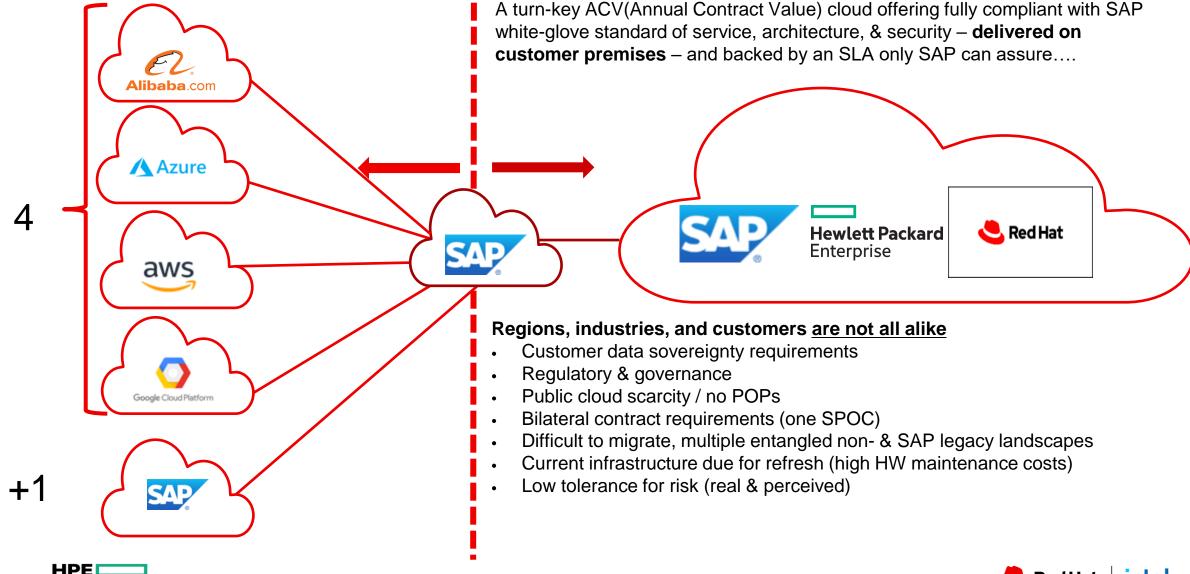

## Responding to customer demand for on-premises deployment

HPE and SAP will deliver SAP S4/HANA® Cloud, private edition, customer data center option (PE, cdc) with HPE GreenLake, as a fully managed service at the edge, in the customer's data center, or in a colocation facility.

- Delivered with HPE GreenLake the offering will help customers leverage cloud capabilities while keeping their SAP landscape onpremises, facilitating the move to SAP S/4HANA®.
- It will be delivered as a turnkey, OPEX 1, cloud subscription offering, that will be available through SAP based on HPE GreenLake.
- HPE will supply, install, and manage the infrastructure, while SAP will provide application management services and expertise on integration from the operating system to the database to the cloud.

## SAP S4HANA Cloud, Private Edition, CUSTOMER datacenter option