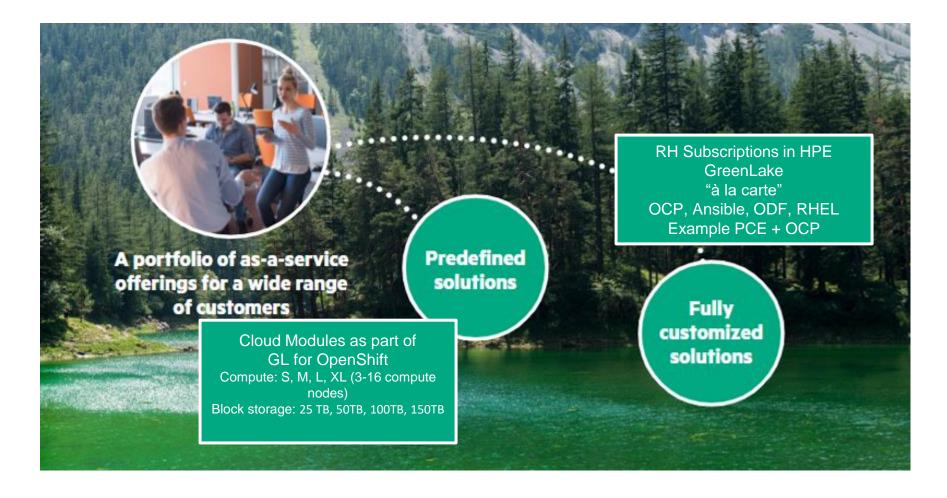

## Red Hat subscriptions in HPE GreenLake

Branded offerings:

- HPE GreenLake for Red Hat OpenShift Container Platform

# Three Experience Categories of The GreenLake Cloud Portfolio Red Hat is compatible / integrated in every HPE Greenlake configuration

#### **Greenlake Cloud Services**

HPE branded private cloud solutions.

Red Hat OpenShift Container
Platform can be placed on top of
the solution

## GreenLake ISV-Optimized Solutions

ISV branded private cloud solutions.

HPE Greenlake for Red Hat OpenShift Container Platform

#### **GreenLake Custom Services**

Can use all software in the HPE | Red Hat contract

Customer can bring their own license (BYOL) which is compatible with HPE Greenlake, or

Customer can purchase Red Hat licenses through HPE and they can be integrated with HPE Greenlake (operationally and financially)