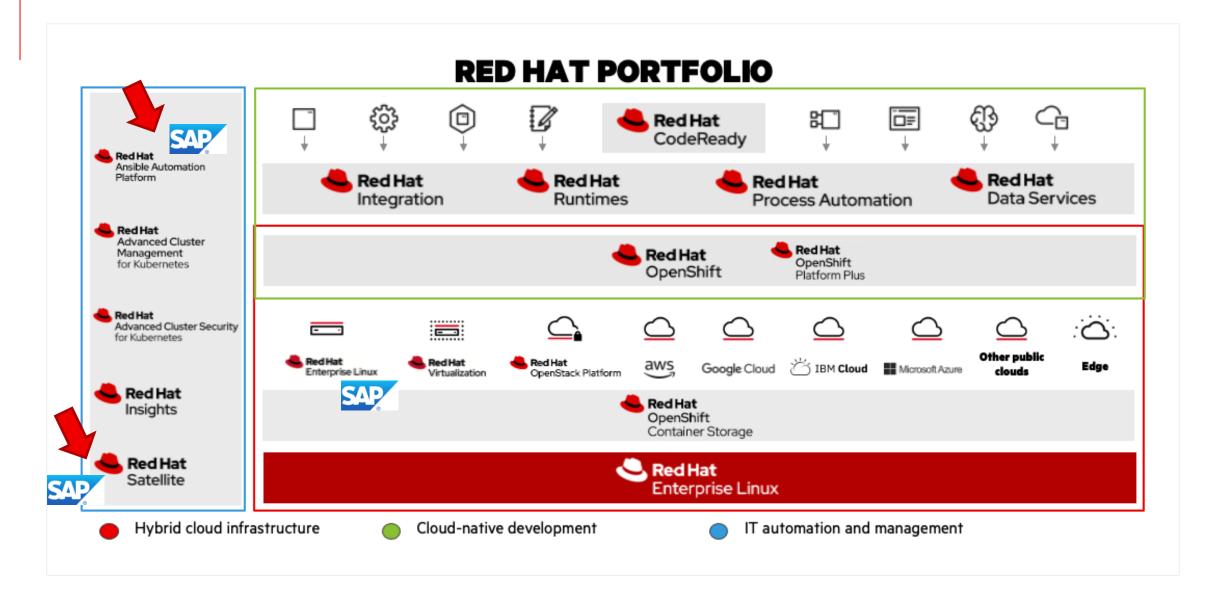

# Spotlight on Red Hat

Complete portfolio of opensource enterprise IT solutions

The complete Red Hat® portfolio of opensource software solutions will be available as a service via HPE GreenLake including: Red Hat OpenShift® Container Platform Red Hat Enterprise Linux® Red Hat Ansible® Automation Platform

## Complete IT automation

Network + Storage + Compute

#### Red Hat-certified software with HPE

Tested, verified, and supported enterprise-grade software from Red Hat and HPE, ready to deploy in your environment

#### **Red Hat**

OpenShift (OCP) Bare Metal

**Ansible** 

**OpenShift (Virtualized version)** 

**OpenShift Data Foundation** 

**Essentials** 

**Advanced Cluster Mgt for K8** 

**RHEL** 

RHEL for HPC

**RHEL for SAP** 

**RHEL for Virtual Data Centers** 

**OpenStack** 

Virtualization

**Smart Management** 